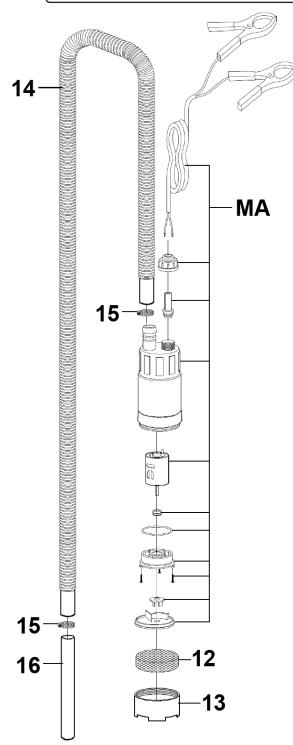

Parts Information: Low Voltage Submersible Transfer Pump 24V

Model No: TP9424.V2

| Item | Part No.   | Description | Item | Part No.     | Description          |
|------|------------|-------------|------|--------------|----------------------|
| 12   | TP94.V2-12 | Filter      | 15   | TP94.V2-15   | Hose Clip            |
| 13   | TP94.V2-13 | Front Cover | 16   | TP94.V2-16   | Stainless Steel Pipe |
| 14   | TP94.V2-14 | Hose        | MA   | TP9424.V2-MA | Motor Assembly 24v   |